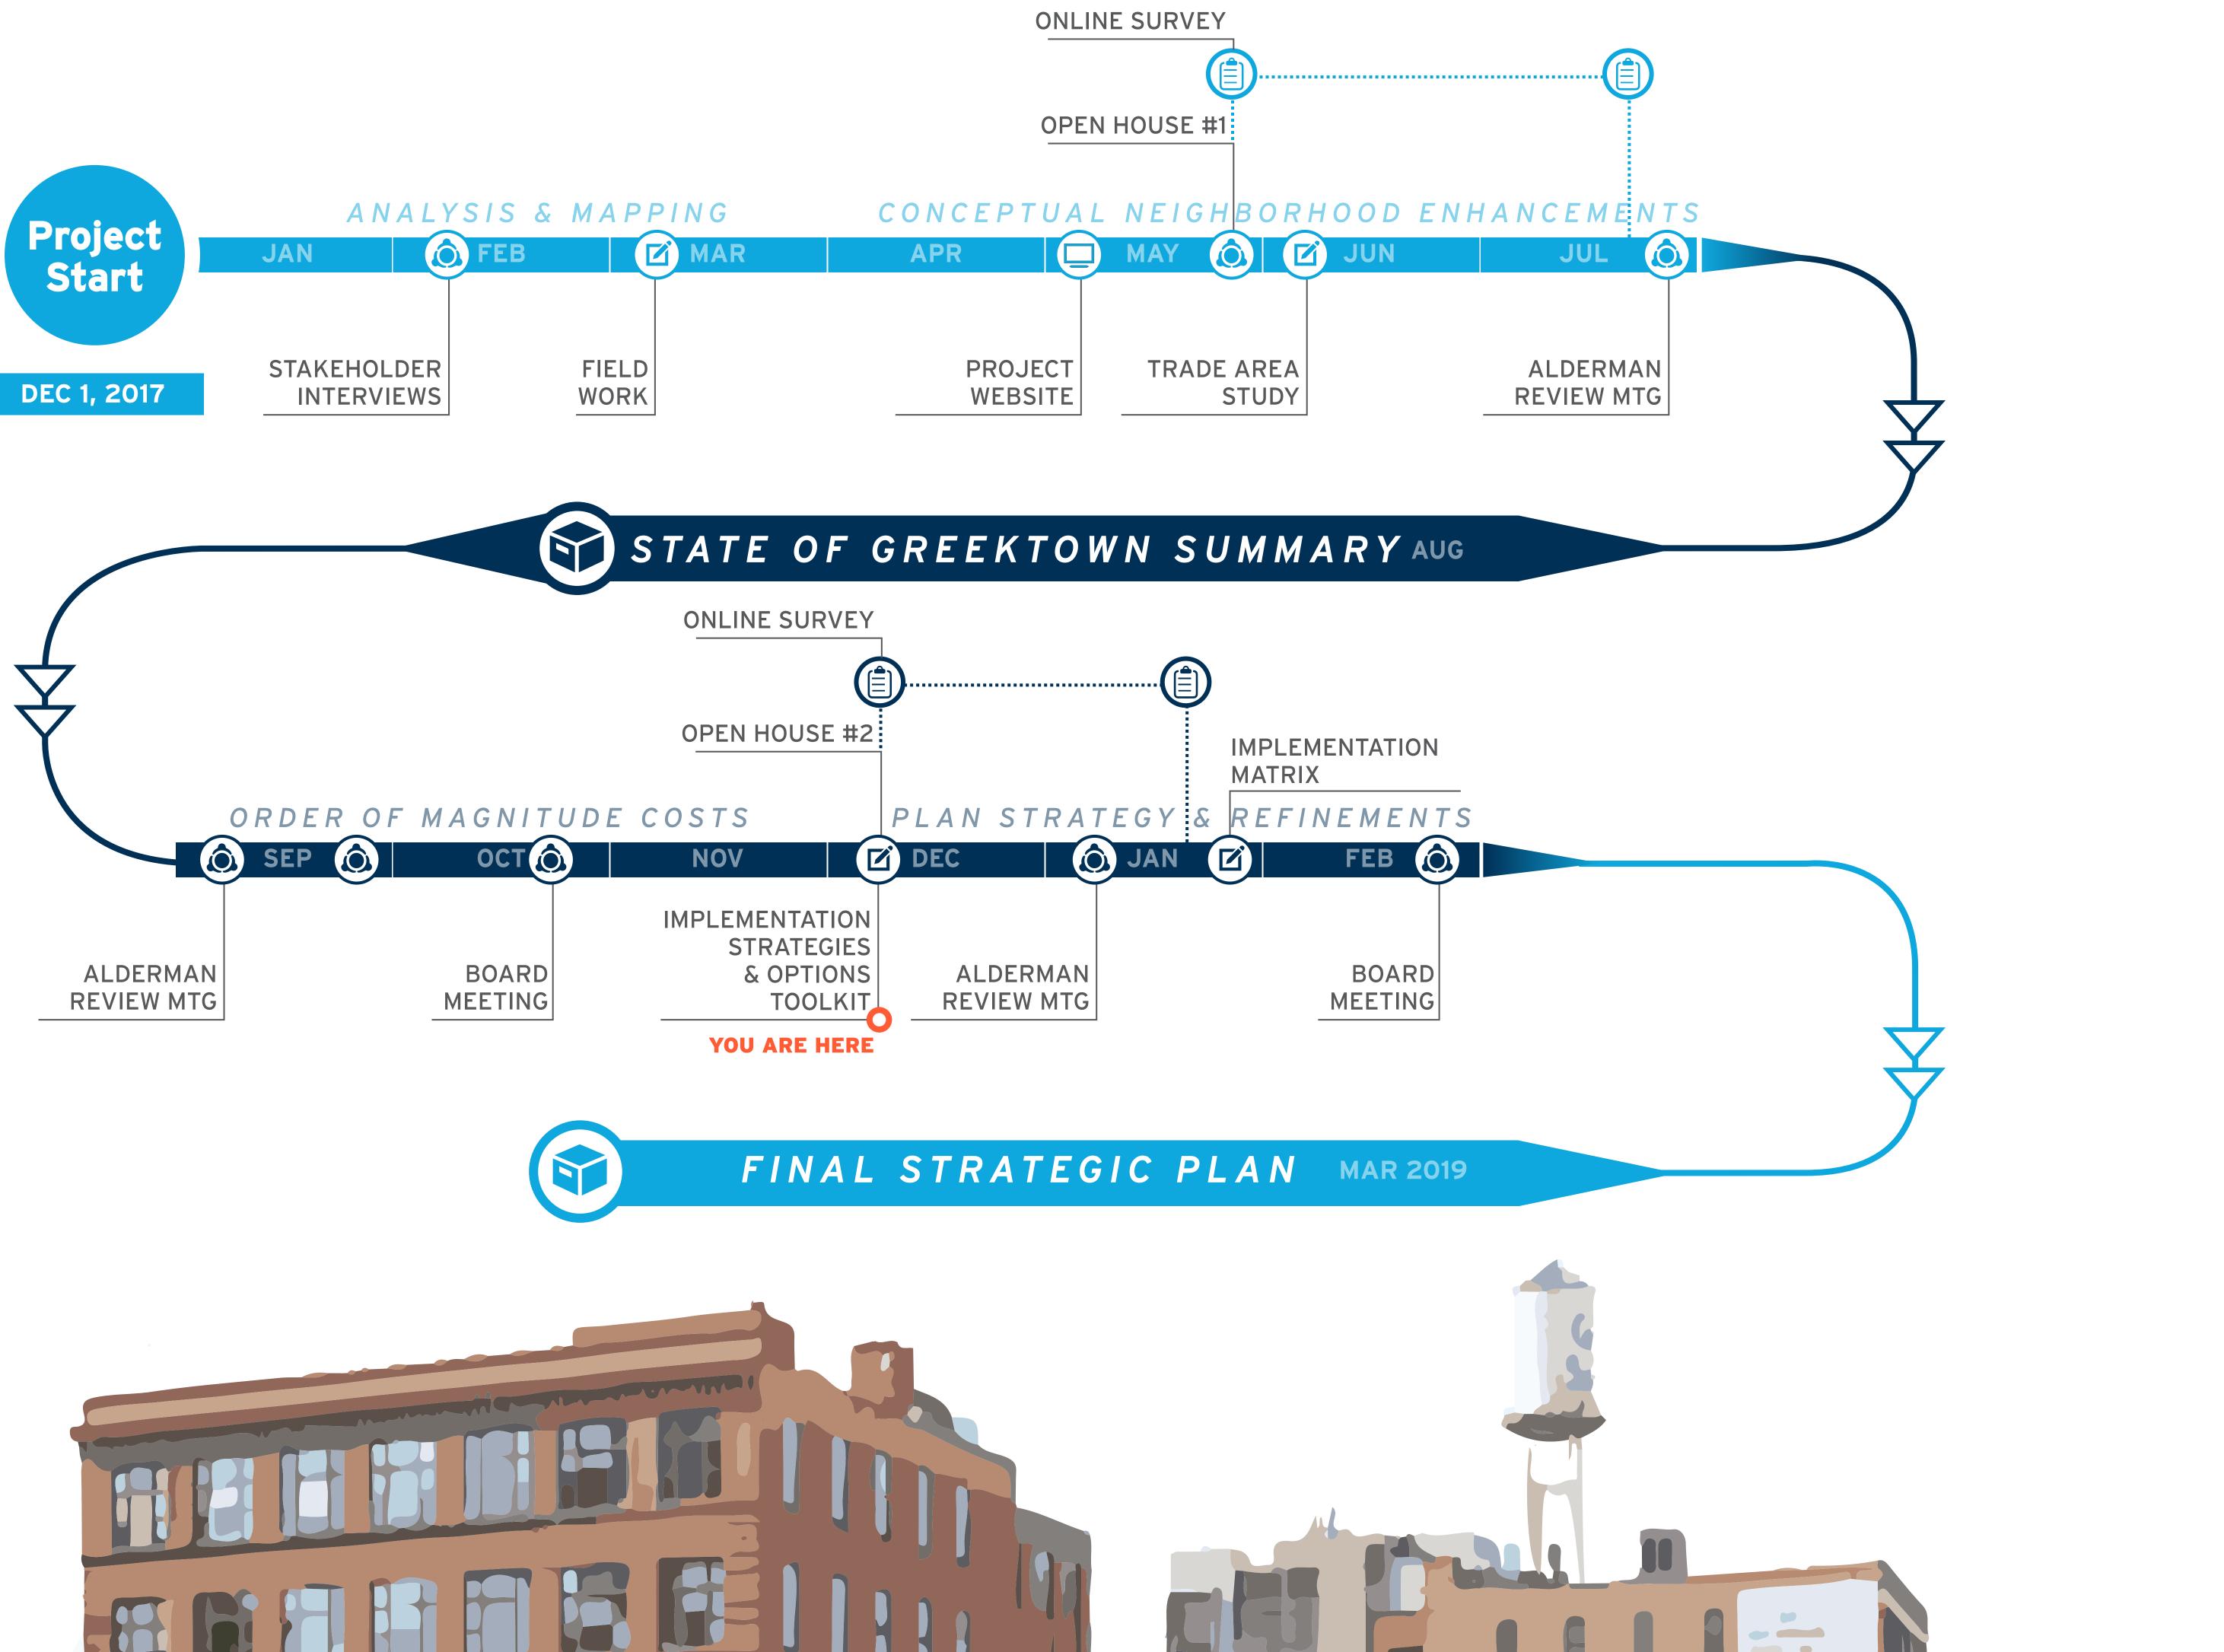

## greektown

The **Greektown Chicago Strategic Plan** aims to promote Greektown's continued economic vitality while preserving its unique cultural character within the Chicago metropolitan region. Sponsored by Special Service Area #16, the Strategic Plan provides specific goals and recommendations regarding Greektown's future business mix, streetscape and urban design environment, marketing and promotion activities, parking and transportation, and other development opportunities. In turn, the Greektown SSA also seeks to highlight the rich culture and history of the neighborhood, and make Greektown a destination for international, regional, and local visitors alike.

The Strategic Plan is developed by The Lakota Group, a Chicago-based planning and urban design firm, with assistance from Duncan Associates, Sam Schwartz Engineering, and the CLUE Group.