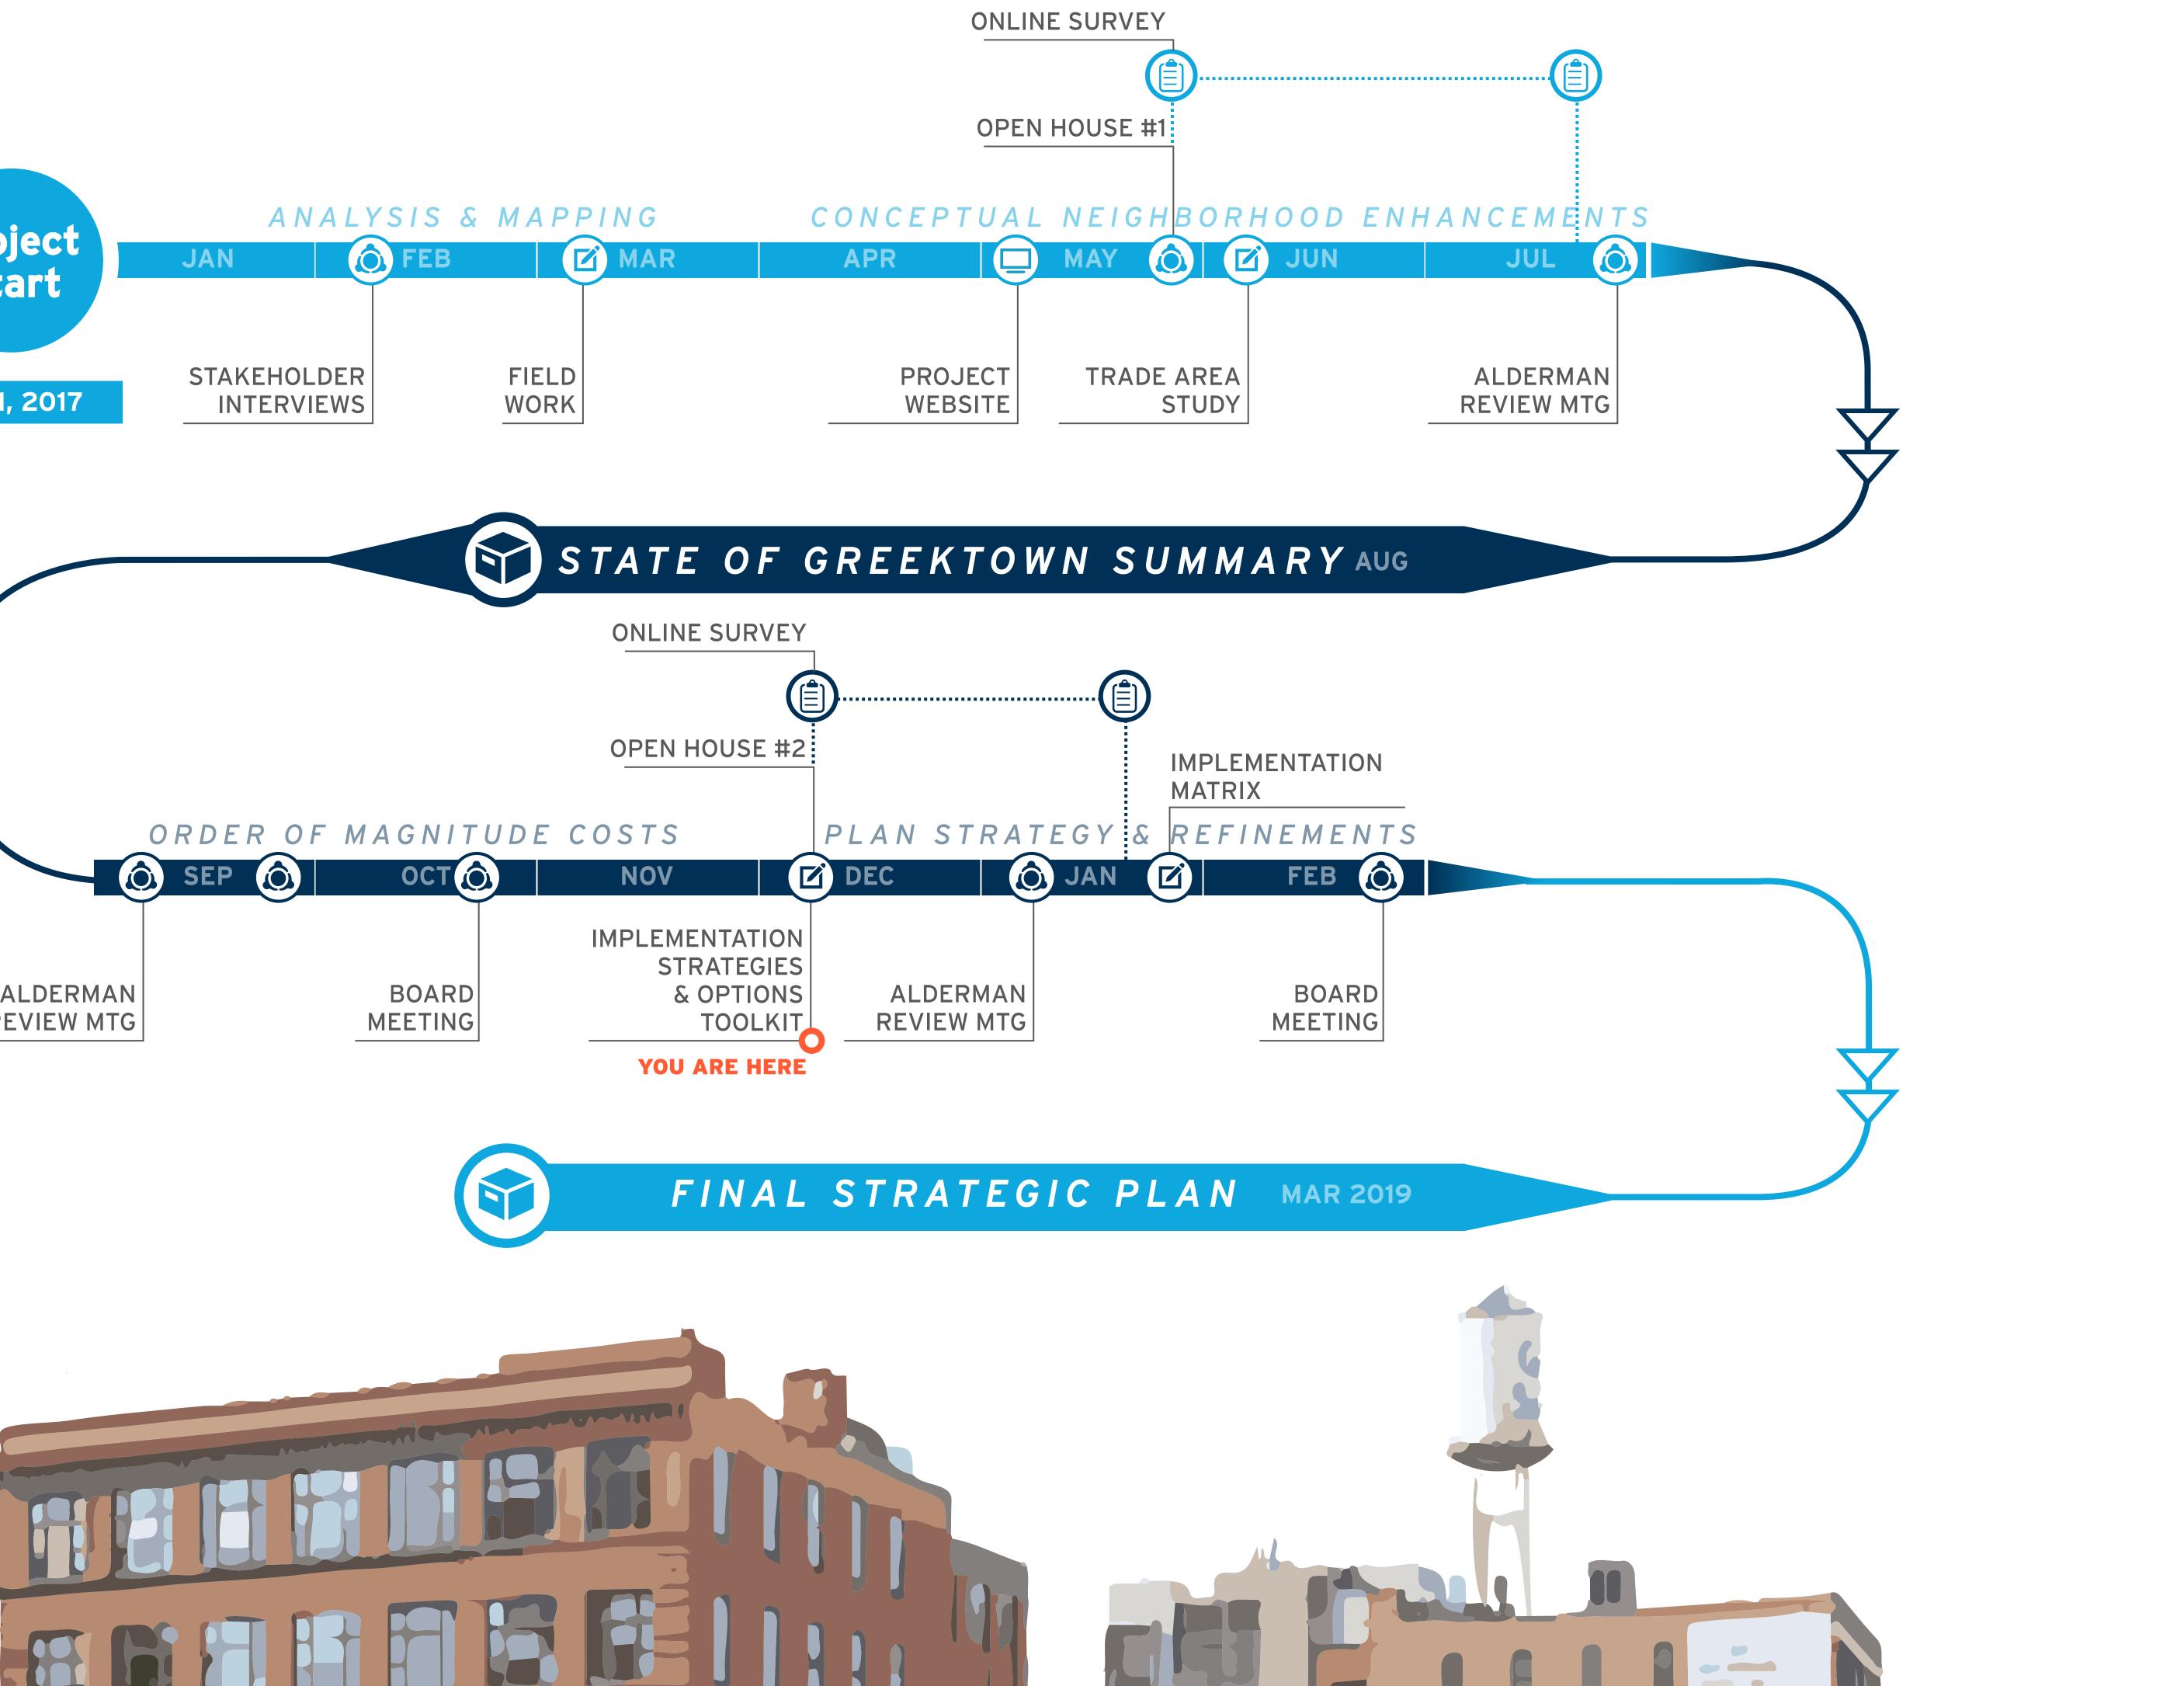

## greektown

The **Greektown Chicago Strategic Plan** aims to promote Greektown's continued economic vitality while preserving its unique cultural character within the Chicago metropolitan region. Sponsored by Special Service Area #16, the Strategic Plan provides specific goals and recommendations regarding Greektown's future business mix, streetscape and urban design environment, marketing and promotion activities, parking and transportation, and other development opportunities. In turn, the Greektown SSA also seeks to highlight the rich culture and history of the neighborhood, and make Greektown a destination for international, regional, and local visitors alike.

The Strategic Plan is developed by The Lakota Group, a Chicago-based planning and urban design firm, with assistance from Duncan Associates, Sam Schwartz Engineering, and the CLUE Group.