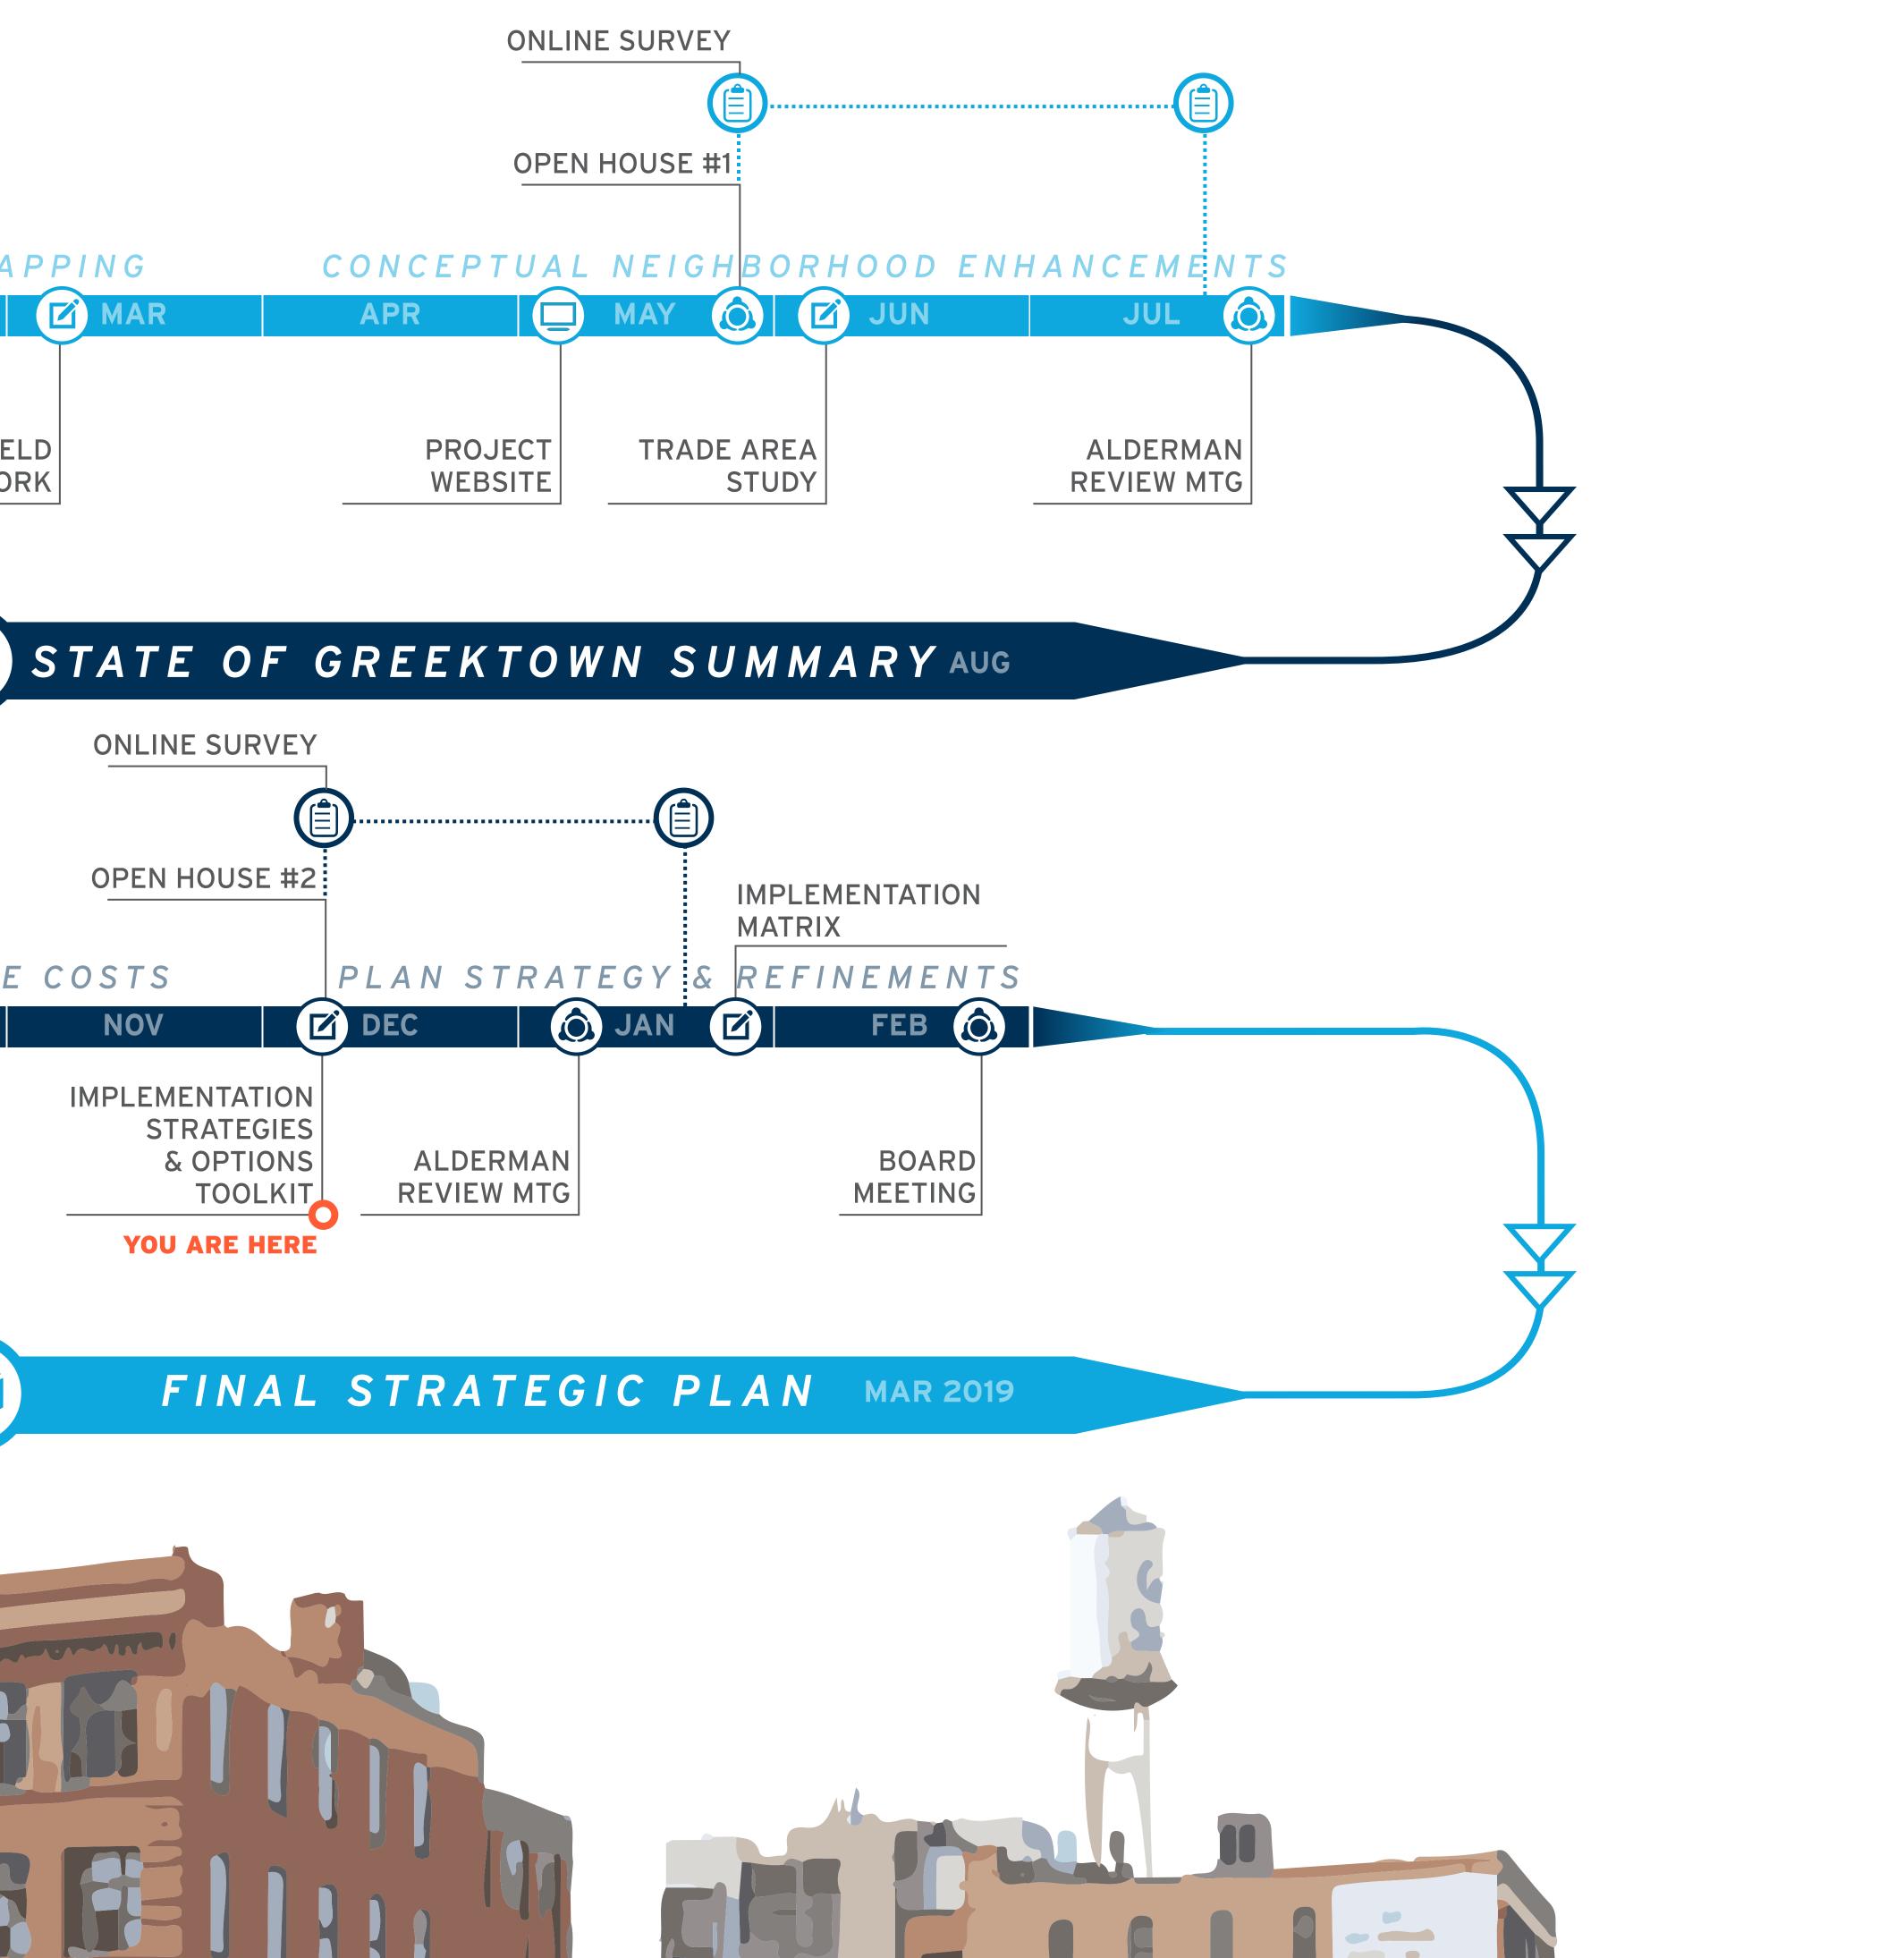

## greektown

The **Greektown Chicago Strategic Plan** aims to promote Greektown's continued economic vitality while preserving its unique cultural character within the Chicago metropolitan region. Sponsored by Special Service Area #16, the Strategic Plan provides specific goals and recommendations regarding Greektown's future business mix, streetscape and urban design environment, marketing and promotion activities, parking and transportation, and other development opportunities. In turn, the Greektown SSA also seeks to highlight the rich culture and history of the neighborhood, and make Greektown a destination for international, regional, and local visitors alike.

The Strategic Plan is developed by The Lakota Group, a Chicago-based planning and urban design firm, with assistance from Duncan Associates, Sam Schwartz Engineering, and the CLUE Group.